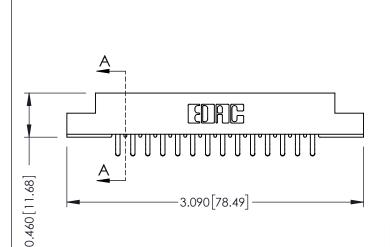

**See Accompanying Page for: Mounting Options** 

556-Extender Board Bend (Code 520 Contacts) .156 [3.96] Contact Spacing x .140 [3.56] Row Spacing

| 305 / 315 / 355 Card Edge Connector |
|-------------------------------------|
| Part Number: 305-028-556-204        |