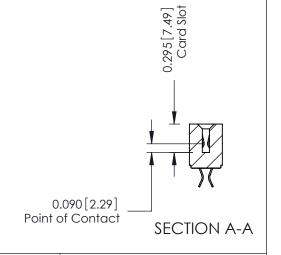

**Mounting Option Contact Detail** 04-.156 (3.96) Dia. Mounting Holes - 0.343[8.71] Card Slot Accepts .054 (1.37) to .070 (1.78) Thick P.C. Board 0.156 [3.96] - 2.348 [59.64] -2.494 [63.35] -2.780[70.61]-