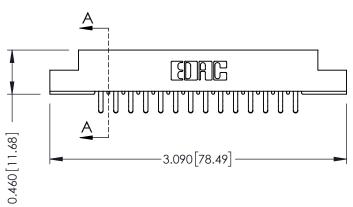

305 / 315 / 355 Card Edge Connector Part Number: 305-028-556-202

305 ENG MASTER J.LEE DATE: SEPT. 21/09 SHEET 1 OF 2 NTS

SECTION A-A

0.090 [2.29]

Point of Contact

0.295 [7.49] Card Slot

305 Assembly YOUR CONNECTION TO QUALITY & SERVICE