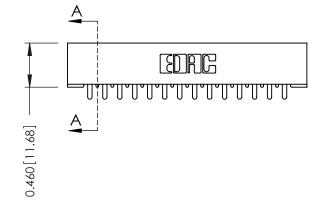

**Mounting Option Contact Detail** 521-P.C. Tail .037x.013(0.94x0.33) - Tail LG.=.125(3.18) 01-No Mounting Lugs .156 [3.96] Contact Spacing x .140 [3.56] Row Spacing - 0.343[8.71] Card Slot Accepts - .054 (1.37) to .070 (1.78) Thick P.C. Board 0.156 3.96 - 2.348 [59.64] -2.494 [63.35] -