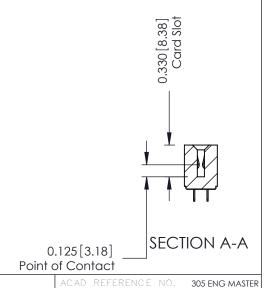

**Mounting Option Contact Detail** 521-P.C. Tail .037x.013(0.94x0.33) - Tail LG.=.125(3.18) 01-No Mounting Lugs .156 [3.96] Contact Spacing x .140 [3.56] Row Spacing - 0.343[8.71] Card Slot Accepts - .054 (1.37) to .070 (1.78) Thick P.C. Board 0.156 3.96 - 2.348 [59.64] -2.494 [63.35] -