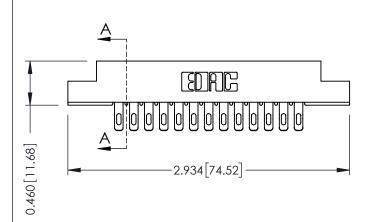

555-Extender Board Bend (Code 500 Contacts) .156 [3.96] Contact Spacing x .140 [3.56] Row Spacing

0.330 [8.38] Card Slot 0.125[3.18] SECTION A-A Point of Contact

305 / 315 / 355 Card Edge Connector Part Number: 305-026-555-508