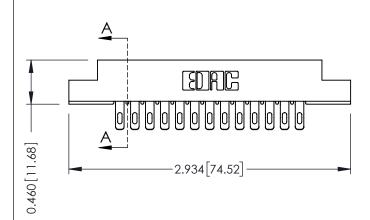

555-Extender Board Bend (Code 500 Contacts) .156 [3.96] Contact Spacing x .140 [3.56] Row Spacing

0.125[3.18] SECTION A-A Point of Contact

305 / 315 / 355 Card Edge Connector Part Number: 305-026-555-504

YOUR CONNECTION TO QUALITY & SERVICE

J.LEE DATE: SEPT. 21/09 SHEET 1 OF 2 NTS

305 Assembly

305 ENG MASTER

0.330 [8.38] Card Slot