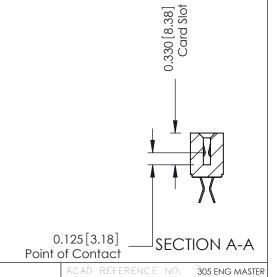

**Mounting Option Contact Detail** 01-No Mounting Lugs .156 [3.96] Contact Spacing x .140 [3.56] Row Spacing - 0.343[8.71] Card Slot Accepts - .054 (1.37) to .070 (1.78) Thick P.C. Board 0.156 [3.96] — 2.192[55.68] 2.338 [59.39]