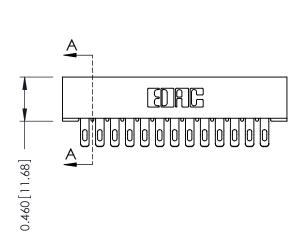

**Mounting Option Contact Detail** 01-No Mounting Lugs .156 [3.96] Contact Spacing x .140 [3.56] Row Spacing - 0.343[8.71] Card Slot Accepts - .054 (1.37) to .070 (1.78) Thick P.C. Board 0.156 [3.96] — 2.192[55.68] 2.338 [59.39]