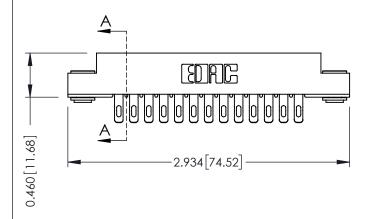

**Mounting Option Contact Detail** 555-Extender Board Bend (Code 500 Contacts) 03-.116 (2.95) I.D. Floating Eyelets .156 [3.96] Contact Spacing x .140 [3.56] Row Spacing - 0.343[8.71] Card Slot Accepts .054 (1.37) to .070 (1.78) Thick P.C. Board 0.156 [3.96] 2.192 [55.68]

2.338 [59.39] -2.624 [66.65]

**See Accompanying Page for: Mounting Options** 

305 / 315 / 355 Card Edge Connector Part Number: 305-026-555-203

YOUR CONNECTION TO QUALITY & SERVICE

|   | ACAD NEI ENENGE NO. 303 ENG MASIER |           |           |
|---|------------------------------------|-----------|-----------|
|   | DRAWN: J.LEE                       | DATE: SEF | PT. 21/09 |
|   | CHECKED:                           | DATE:     |           |
|   | SCALE: NTS                         | SHEET     | 1 OF 2    |
| ) | DRAWING NUMBER                     |           | ISSUE     |
|   | 305 Assembly                       |           | 1         |