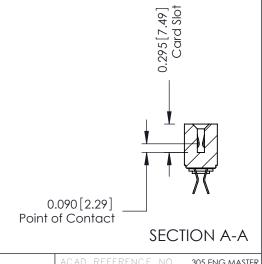

**Mounting Option Contact Detail** 555-Extender Board Bend (Code 500 Contacts) 03-.116 (2.95) I.D. Floating Eyelets .156 [3.96] Contact Spacing x .140 [3.56] Row Spacing - 0.343[8.71] Card Slot Accepts .054 (1.37) to .070 (1.78) Thick P.C. Board 0.156 [3.96] 2.192 [55.68]

2.338 [59.39] -2.624 [66.65]

**See Accompanying Page for: Mounting Options** 

305 / 315 / 355 Card Edge Connector Part Number: 305-026-555-203

YOUR CONNECTION TO QUALITY & SERVICE

|   | ACAD NEI ENENGE NO. 303 ENG MASIER |           |           |
|---|------------------------------------|-----------|-----------|
|   | DRAWN: J.LEE                       | DATE: SEF | PT. 21/09 |
|   | CHECKED:                           | DATE:     |           |
|   | SCALE: NTS                         | SHEET     | 1 OF 2    |
| ) | DRAWING NUMBER                     |           | ISSUE     |
|   | 305 Assembly                       |           | 1         |