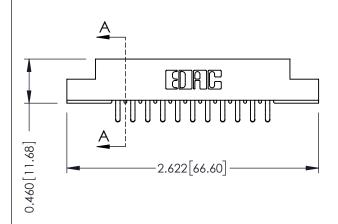

**Mounting Option Contact Detail** 556-Extender Board Bend (Code 520 Contacts) 02-.128 (3.25) Dia. Mounting Holes .156 [3.96] Contact Spacing x .140 [3.56] Row Spacing - 0.343[8.71] Card Slot Accepts .054 (1.37) to .070 (1.78) Thick P.C. Board 0.156 [3.96] 1.880 [47.75] 2.026 [51.46]

-2.312[58.72]

**See Accompanying Page for: Mounting Options** 

305 / 315 / 355 Card Edge Connector Part Number: 305-022-556-502

YOUR CONNECTION TO QUALITY & SERVICE

SHEET 1 OF 2 NTS 305 Assembly

J.LEE

DATE: SEPT. 21/09