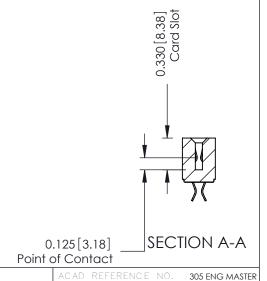

**Mounting Option Contact Detail** 556-Extender Board Bend (Code 520 Contacts) 02-.128 (3.25) Dia. Mounting Holes .156 [3.96] Contact Spacing x .140 [3.56] Row Spacing - 0.343[8.71] Card Slot Accepts .054 (1.37) to .070 (1.78) Thick P.C. Board 0.156 [3.96] 1.880 [47.75] 2.026 [51.46]

-2.312[58.72]

**See Accompanying Page for: Mounting Options** 

305 / 315 / 355 Card Edge Connector Part Number: 305-022-556-502

YOUR CONNECTION TO QUALITY & SERVICE

SHEET 1 OF 2 NTS 305 Assembly

J.LEE

DATE: SEPT. 21/09