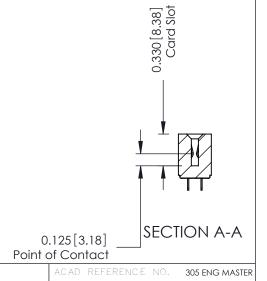

**Mounting Option** 07-M3-0.5 Metric Threaded Inserts - 0.343[8.71] Card Slot Accepts .054 (1.37) to .070 (1.78) Thick P.C. Board 0.156 3.96 1.880 [47.75] 2.026 [51.46] -2.312[58.72]

**See Accompanying Page for: Mounting Options** 

**Contact Detail** 

521-P.C. Tail .037x.013(0.94x0.33) - Tail LG.=.125(3.18) .156 [3.96] Contact Spacing x .140 [3.56] Row Spacing

305 / 315 / 355 Card Edge Connector Part Number: 305-022-521-507

YOUR CONNECTION TO QUALITY & SERVICE