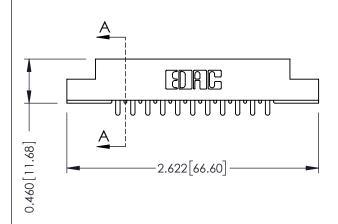

**Contact Detail** 

521-P.C. Tail .037x.013(0.94x0.33) - Tail LG.=.125(3.18) .156 [3.96] Contact Spacing x .140 [3.56] Row Spacing

305 / 315 / 355 Card Edge Connector Part Number: 305-022-521-507

YOUR CONNECTION TO QUALITY & SERVICE