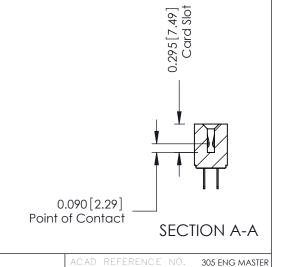

**Mounting Option Contact Detail** 520-P.C. Tail .046x.013(1.17x0.33) - Tail LG.=.213(5.41) 02-.128 (3.25) Dia. Mounting Holes .156 [3.96] Contact Spacing x .140 [3.56] Row Spacing - 0.343[8.71] Card Slot Accepts .054 (1.37) to .070 (1.78) Thick P.C. Board 0.156 [3.96] 1.880 [47.75]