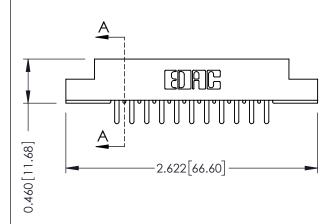

**Mounting Option Contact Detail** 520-P.C. Tail .046x.013(1.17x0.33) - Tail LG.=.213(5.41) 02-.128 (3.25) Dia. Mounting Holes .156 [3.96] Contact Spacing x .140 [3.56] Row Spacing - 0.343[8.71] Card Slot Accepts .054 (1.37) to .070 (1.78) Thick P.C. Board 0.156 [3.96] 1.880 [47.75]

> 2.026 [51.46] -2.312[58.72]

**See Accompanying Page for: Mounting Options** 

305 / 315 / 355 Card Edge Connector Part Number: 305-022-520-202

SHEET 1 OF 2 NTS 305 Assembly

J.LEE

DATE: SEPT. 21/09

YOUR CONNECTION TO QUALITY & SERVICE