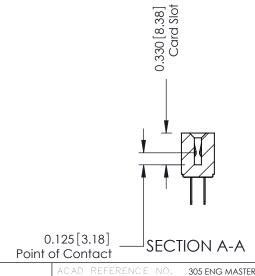

**Mounting Option Contact Detail** 500-Wire Hole .087x.013(2.21x0.33) - Tail LG.=.282(7.16) 04-.156 (3.96) Dia. Mounting Holes .156 [3.96] Contact Spacing x .140 [3.56] Row Spacing - 0.343[8.71] Card Slot Accepts .054 (1.37) to .070 (1.78) Thick P.C. Board 0.156 [3.96] 1.880 [47.75]