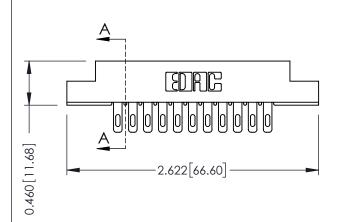

**Mounting Option Contact Detail** 500-Wire Hole .087x.013(2.21x0.33) - Tail LG.=.282(7.16) 04-.156 (3.96) Dia. Mounting Holes .156 [3.96] Contact Spacing x .140 [3.56] Row Spacing - 0.343[8.71] Card Slot Accepts .054 (1.37) to .070 (1.78) Thick P.C. Board 0.156 [3.96] 1.880 [47.75]

> 2.026 [51.46] -2.312[58.72]

**See Accompanying Page for: Mounting Options** 

305 / 315 / 355 Card Edge Connector Part Number: 305-022-500-504

YOUR CONNECTION TO QUALITY & SERVICE

J.LEE DATE: SEPT. 21/09 SHEET 1 OF 2 NTS 305 Assembly