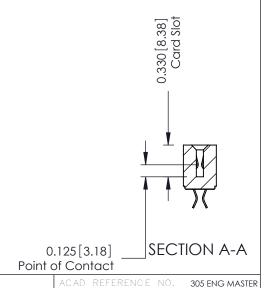

**Mounting Option** 07-M3-0.5 Metric Threaded Inserts - 0.343[8.71] Card Slot Accepts .054 (1.37) to .070 (1.78) Thick P.C. Board 0.156 [3.96]

> - 1.724[43.79] -- 1.870 [47.50] -2.156 54.76

**See Accompanying Page for: Mounting Options** 