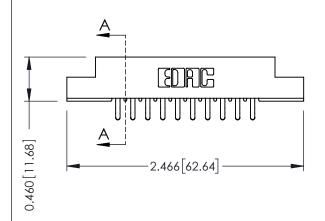

**Contact Detail** 

556-Extender Board Bend (Code 520 Contacts) .156 [3.96] Contact Spacing x .140 [3.56] Row Spacing

305 / 315 / 355 Card Edge Connector Part Number: 305-020-556-507

YOUR CONNECTION TO QUALITY & SERVICE