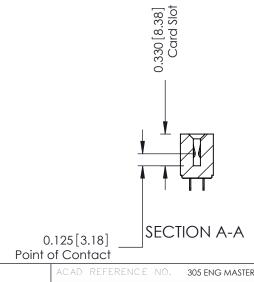

**Mounting Option Contact Detail** 521-P.C. Tail .037x.013(0.94x0.33) - Tail LG.=.125(3.18) 04-.156 (3.96) Dia. Mounting Holes .156 [3.96] Contact Spacing x .140 [3.56] Row Spacing - 0.343[8.71] Card Slot Accepts .054 (1.37) to .070 (1.78) Thick P.C. Board -0.156[3.96] - 1.724[43.79] -1.870 [47.50]

-2.156 54.76

**See Accompanying Page for: Mounting Options** 

305 / 315 / 355 Card Edge Connector Part Number: 305-020-521-504

YOUR CONNECTION TO QUALITY & SERVICE

J.LEE DATE: SEPT. 21/09 SHEET 1 OF 2 NTS