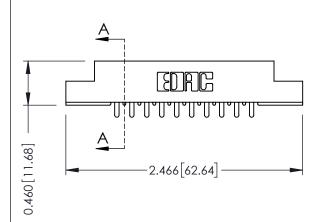

**Mounting Option Contact Detail** 521-P.C. Tail .037x.013(0.94x0.33) - Tail LG.=.125(3.18) 04-.156 (3.96) Dia. Mounting Holes .156 [3.96] Contact Spacing x .140 [3.56] Row Spacing - 0.343[8.71] Card Slot Accepts .054 (1.37) to .070 (1.78) Thick P.C. Board -0.156[3.96] - 1.724[43.79] -1.870 [47.50]

-2.156 54.76

**See Accompanying Page for: Mounting Options** 

305 / 315 / 355 Card Edge Connector Part Number: 305-020-521-504

YOUR CONNECTION TO QUALITY & SERVICE

J.LEE DATE: SEPT. 21/09 SHEET 1 OF 2 NTS