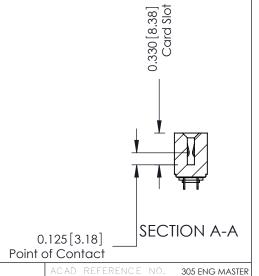

> **See Accompanying Page for: Mounting Options**

**Contact Detail** 

521-P.C. Tail .037x.013(0.94x0.33) - Tail LG.=.125(3.18) .156 [3.96] Contact Spacing x .140 [3.56] Row Spacing

305 / 315 / 355 Card Edge Connector Part Number: 305-020-521-503