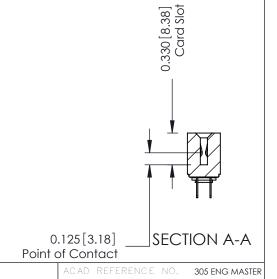

**Mounting Option Contact Detail** 520-P.C. Tail .046x.013(1.17x0.33) - Tail LG.=.213(5.41) 03-.116 (2.95) I.D. Floating Eyelets .156 [3.96] Contact Spacing x .140 [3.56] Row Spacing - 0.343[8.71] Card Slot Accepts .054 (1.37) to .070 (1.78) Thick P.C. Board -0.156[3.96] - 1.724[43.79] -

> 1.870 [47.50] -2.156[54.76]

**See Accompanying Page for: Mounting Options** 

305 / 315 / 355 Card Edge Connector Part Number: 305-020-520-503

YOUR CONNECTION TO QUALITY & SERVICE

SHEET 1 OF 2 NTS 305 Assembly