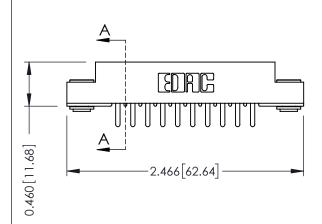

**Mounting Option Contact Detail** 520-P.C. Tail .046x.013(1.17x0.33) - Tail LG.=.213(5.41) 03-.116 (2.95) I.D. Floating Eyelets .156 [3.96] Contact Spacing x .140 [3.56] Row Spacing - 0.343[8.71] Card Slot Accepts .054 (1.37) to .070 (1.78) Thick P.C. Board -0.156[3.96] - 1.724[43.79] -

> 1.870 [47.50] -2.156[54.76]

**See Accompanying Page for: Mounting Options** 

305 / 315 / 355 Card Edge Connector Part Number: 305-020-520-503

YOUR CONNECTION TO QUALITY & SERVICE

SHEET 1 OF 2 NTS 305 Assembly