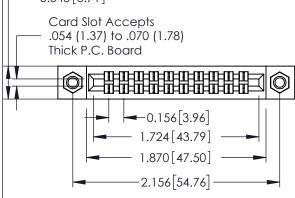

**Mounting Option** 07-M3-0.5 Metric Threaded Inserts - 0.343[8.71] Card Slot Accepts

**Contact Detail** 

500-Wire Hole .087x.013(2.21x0.33) - Tail LG.=.282(7.16) .156 [3.96] Contact Spacing x .140 [3.56] Row Spacing

**See Accompanying Page for: Mounting Options** 

0.295 [7.49] Card Slot 0.090 [2.29] Point of Contact **SECTION A-A** 

| 305 / 315 / 355 Card Eage Connector |                             |                                                                                                                                                                                                 | ACAD REFERENCE NO. 305 ENG MASTER |             |           |           |
|-------------------------------------|-----------------------------|-------------------------------------------------------------------------------------------------------------------------------------------------------------------------------------------------|-----------------------------------|-------------|-----------|-----------|
|                                     |                             |                                                                                                                                                                                                 | DRAWN:                            | J.LEE       | DATE: SEF | PT. 21/09 |
|                                     |                             |                                                                                                                                                                                                 | CHECKED:                          |             | DATE:     |           |
| OUR CONNECTION TO                   |                             | THESE DRAWINGS AND SPECIFICATIONS ARE THE PROPERTY OF EDAC INC.,AND SHALL NOT BE REPRODUCED,OR COPIED OR USED AS THE BASIS FOR THE MANUFACTURE OR SALE OF APPARATUS WITHOUT WRITTEN PERMISSION. | SCALE:                            | NTS         | SHEET '   | 1 OF 2    |
|                                     | TORONTO, ONTARIO            |                                                                                                                                                                                                 | DRAWING                           | NUMBER      |           | ISSUE     |
|                                     | CANADA<br>QUALITY & SERVICE |                                                                                                                                                                                                 | 3                                 | 05 Assembly |           | 1         |