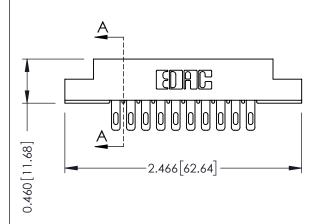

**See Accompanying Page for: Mounting Options** 

0.295 [7.49] Card Slot 0.090 [2.29] Point of Contact **SECTION A-A** 

| 305 / 315 / 355 Card Eage Connector |                             |                                                                                                                                                                                                 | ACAD REFERENCE NO. 305 ENG MASTER |             |           |           |
|-------------------------------------|-----------------------------|-------------------------------------------------------------------------------------------------------------------------------------------------------------------------------------------------|-----------------------------------|-------------|-----------|-----------|
|                                     |                             |                                                                                                                                                                                                 | DRAWN:                            | J.LEE       | DATE: SEF | PT. 21/09 |
|                                     |                             |                                                                                                                                                                                                 | CHECKED:                          |             | DATE:     |           |
| OUR CONNECTION TO                   |                             | THESE DRAWINGS AND SPECIFICATIONS ARE THE PROPERTY OF EDAC INC.,AND SHALL NOT BE REPRODUCED,OR COPIED OR USED AS THE BASIS FOR THE MANUFACTURE OR SALE OF APPARATUS WITHOUT WRITTEN PERMISSION. | SCALE:                            | NTS         | SHEET '   | 1 OF 2    |
|                                     | TORONTO, ONTARIO            |                                                                                                                                                                                                 | DRAWING                           | NUMBER      |           | ISSUE     |
|                                     | CANADA<br>QUALITY & SERVICE |                                                                                                                                                                                                 | 3                                 | 05 Assembly |           | 1         |