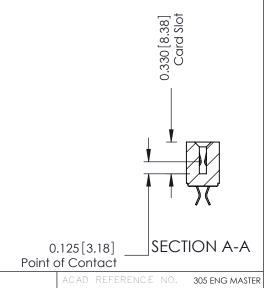

**Mounting Option** 02-.128 (3.25) Dia. Mounting Holes - 0.343[8.71] Card Slot Accepts .054 (1.37) to .070 (1.78) Thick P.C. Board 0.156 [3.96] - 1.568[39.83]

> 1.714 [43.54] -2.000 [50.80]

**See Accompanying Page for: Mounting Options** 