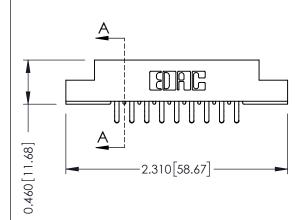

**Contact Detail** 

556-Extender Board Bend (Code 520 Contacts) .156 [3.96] Contact Spacing x .140 [3.56] Row Spacing

305 / 315 / 355 Card Edge Connector Part Number: 305-018-556-502

YOUR CONNECTION TO QUALITY & SERVICE