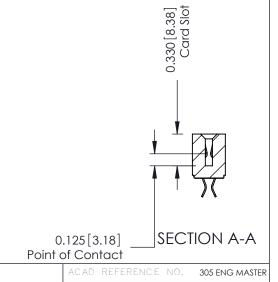

**See Accompanying Page for: Mounting Options** 

**Contact Detail** 556-Extender Board Bend (Code 520 Contacts)

Part Number: 305-018-556-501 YOUR CONNECTION TO QUALITY & SERVICE

305 / 315 / 355 Card Edge Connector