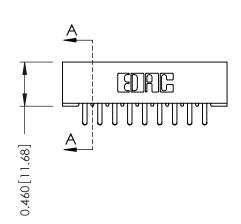

**Mounting Option** 01-No Mounting Lugs .156 [3.96] Contact Spacing x .140 [3.56] Row Spacing - 0.343[8.71] Card Slot Accepts - .054 (1.37) to .070 (1.78) Thick P.C. Board 0.156 3.96 - 1.568[39.83] 1.714 [43.54]