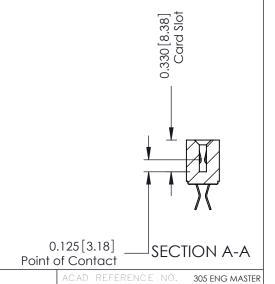

**Mounting Option** 07-M3-0.5 Metric Threaded Inserts - 0.343[8.71] Card Slot Accepts .054 (1.37) to .070 (1.78) Thick P.C. Board 0.156 3.96 - 1.568[39.83]

> 1.714 [43.54] -2.000 [50.80]

**See Accompanying Page for: Mounting Options** 