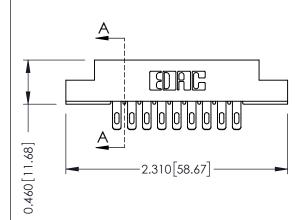

**Contact Detail** 

555-Extender Board Bend (Code 500 Contacts) .156 [3.96] Contact Spacing x .140 [3.56] Row Spacing

305 / 315 / 355 Card Edge Connector Part Number: 305-018-555-507

YOUR CONNECTION TO QUALITY & SERVICE