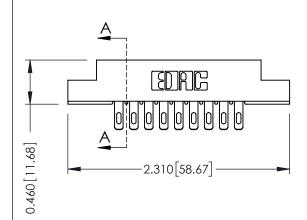

**See Accompanying Page for: Mounting Options** 

555-Extender Board Bend (Code 500 Contacts) .156 [3.96] Contact Spacing x .140 [3.56] Row Spacing

J.LEE

305 / 315 / 355 Card Edge Connector Part Number: 305-018-555-502