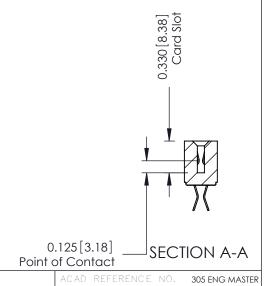

**Mounting Option Contact Detail** 02-.128 (3.25) Dia. Mounting Holes - 0.343[8.71] Card Slot Accepts .054 (1.37) to .070 (1.78) Thick P.C. Board 0.156 [3.96] - 1.568[39.83]

> 1.714 [43.54] -2.000 [50.80]