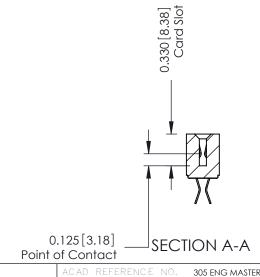

**Mounting Option Contact Detail** 555-Extender Board Bend (Code 500 Contacts) 01-No Mounting Lugs .156 [3.96] Contact Spacing x .140 [3.56] Row Spacing - 0.343[8.71] Card Slot Accepts .054 (1.37) to .070 (1.78) Thick P.C. Board 0.156 3.96 - 1.568[39.83] 1.714 [43.54]