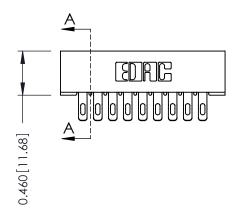

**Mounting Option Contact Detail** 555-Extender Board Bend (Code 500 Contacts) 01-No Mounting Lugs .156 [3.96] Contact Spacing x .140 [3.56] Row Spacing - 0.343[8.71] Card Slot Accepts .054 (1.37) to .070 (1.78) Thick P.C. Board 0.156 3.96 - 1.568[39.83] 1.714 [43.54]