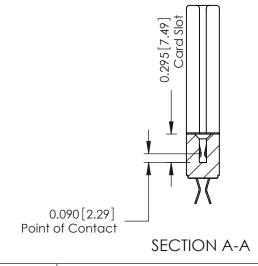

> **See Accompanying Page for: Mounting Options**

**Contact Detail** 

555-Extender Board Bend (Code 500 Contacts) .156 [3.96] Contact Spacing x .140 [3.56] Row Spacing

305 ENG MASTER 305 / 315 / 355 Card Edge Connector J.LEE DATE: SEPT. 21/09 Part Number: 305-018-555-278 SHEET 1 OF 2 NTS 305 Assembly YOUR CONNECTION TO QUALITY & SERVICE