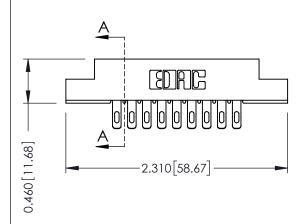

**Contact Detail** 

555-Extender Board Bend (Code 500 Contacts) .156 [3.96] Contact Spacing x .140 [3.56] Row Spacing

J.LEE

305 Assembly

NTS

DATE: SEPT. 21/09

SHEET 1 OF 2

Part Number: 305-018-555-202 YOUR CONNECTION TO QUALITY & SERVICE