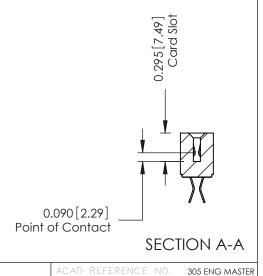

**Mounting Option** 02-.128 (3.25) Dia. Mounting Holes - 0.343[8.71] Card Slot Accepts .054 (1.37) to .070 (1.78) Thick P.C. Board 0.156 [3.96] - 1.568[39.83]

> 1.714 [43.54] -2.000 [50.80]

**See Accompanying Page for: Mounting Options** 