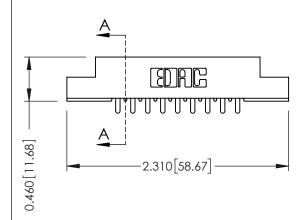

ISSUE NUMBER

ORIGINAL

.1 (3

- 0.343[8.71]

Card Slot Accepts .054 (1.37) to .070 (1.78) Thick P.C. Board

See Accompanying Page for:
Mounting Options

| 305 / 315 / 355 Card Edge Connector<br>Part Number: 305-018-521-208   |                                                                                                                                                                                                 | ACAD REFERENCE NO. 305 ENG MASTER |          |                          |        |
|-----------------------------------------------------------------------|-------------------------------------------------------------------------------------------------------------------------------------------------------------------------------------------------|-----------------------------------|----------|--------------------------|--------|
|                                                                       |                                                                                                                                                                                                 | DRAWN:                            | J.LEE    | DATE: <b>SEPT. 21/09</b> |        |
|                                                                       |                                                                                                                                                                                                 | CHECKED:                          |          | DATE:                    |        |
| EDAC INC TORONTO, ONTARIO CANADA YOUR CONNECTION TO QUALITY & SERVICE | THESE DRAWINGS AND SPECIFICATIONS ARE THE PROPERTY OF EDAC INC.,AND SHALL NOT BE REPRODUCED,OR COPIED OR USED AS THE BASIS FOR THE MANUFACTURE OR SALE OF APPARATUS WITHOUT WRITTEN PERMISSION. | SCALE: NTS                        | S        | SHEET '                  | 1 OF 2 |
|                                                                       |                                                                                                                                                                                                 | DRAWING NU                        | IMBER    |                          | ISSUE  |
|                                                                       |                                                                                                                                                                                                 | 305 /                             | Assembly |                          | 1      |