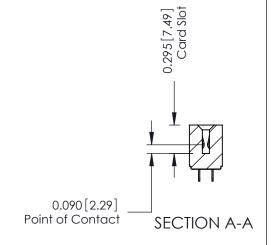

ISSUE NUMBER

ORIGINAL

.1 (3

- 0.343[8.71]

Card Slot Accepts .054 (1.37) to .070 (1.78) Thick P.C. Board

See Accompanying Page for:
Mounting Options

| 305 / 315 / 355 Card Edge Connector<br>Part Number: 305-018-521-208   |                                                                                                                                                                                                 | ACAD REFERENCE NO. 305 ENG MASTER |          |                          |        |
|-----------------------------------------------------------------------|-------------------------------------------------------------------------------------------------------------------------------------------------------------------------------------------------|-----------------------------------|----------|--------------------------|--------|
|                                                                       |                                                                                                                                                                                                 | DRAWN:                            | J.LEE    | DATE: <b>SEPT. 21/09</b> |        |
|                                                                       |                                                                                                                                                                                                 | CHECKED:                          |          | DATE:                    |        |
| EDAC INC TORONTO, ONTARIO CANADA YOUR CONNECTION TO QUALITY & SERVICE | THESE DRAWINGS AND SPECIFICATIONS ARE THE PROPERTY OF EDAC INC.,AND SHALL NOT BE REPRODUCED,OR COPIED OR USED AS THE BASIS FOR THE MANUFACTURE OR SALE OF APPARATUS WITHOUT WRITTEN PERMISSION. | SCALE: NTS                        | S        | SHEET '                  | 1 OF 2 |
|                                                                       |                                                                                                                                                                                                 | DRAWING NU                        | IMBER    |                          | ISSUE  |
|                                                                       |                                                                                                                                                                                                 | 305 /                             | Assembly |                          | 1      |