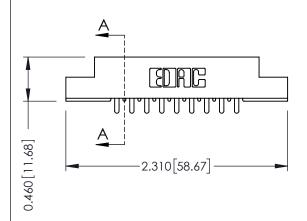

**Mounting Option** 02-.128 (3.25) Dia. Mounting Holes **Contact Detail** 

521-P.C. Tail .037x.013(0.94x0.33) - Tail LG.=.125(3.18) .156 [3.96] Contact Spacing x .140 [3.56] Row Spacing

**See Accompanying Page for: Mounting Options** 

0.295 [7.49] Card Slot 0.090 [2.29] Point of Contact **SECTION A-A** 

| 305 / 315 / 355 Card Edge Connector<br>Part Number: 305-018-521-202 |                                                                                                                                                                                                 | ACAD REFERENCE NO. 305 ENG MASTER |             |           |           |
|---------------------------------------------------------------------|-------------------------------------------------------------------------------------------------------------------------------------------------------------------------------------------------|-----------------------------------|-------------|-----------|-----------|
|                                                                     |                                                                                                                                                                                                 | DRAWN:                            | J.LEE       | DATE: SEF | PT. 21/09 |
|                                                                     |                                                                                                                                                                                                 | CHECKED:                          |             | DATE:     |           |
| TORONTO, ONTARIO CANADA                                             | THESE DRAWINGS AND SPECIFICATIONS ARE THE PROPERTY OF EDAC INC.,AND SHALL NOT BE REPRODUCED,OR COPIED OR USED AS THE BASIS FOR THE MANUFACTURE OR SALE OF APPARATUS WITHOUT WRITTEN PERMISSION. | SCALE:                            | NTS         | SHEET '   | 1 OF 2    |
|                                                                     |                                                                                                                                                                                                 | DRAWING                           | NUMBER      |           | ISSUE     |
|                                                                     |                                                                                                                                                                                                 | 3                                 | 05 Assembly |           | 1         |