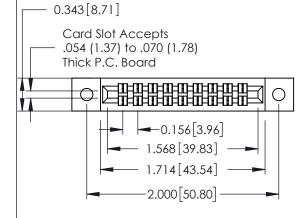

**Mounting Option** 02-.128 (3.25) Dia. Mounting Holes **Contact Detail** 

521-P.C. Tail .037x.013(0.94x0.33) - Tail LG.=.125(3.18) .156 [3.96] Contact Spacing x .140 [3.56] Row Spacing

**See Accompanying Page for: Mounting Options** 

0.295 [7.49] Card Slot 0.090 [2.29] Point of Contact **SECTION A-A** 

| 305 / 315 / 355 Card Edge Connector<br>Part Number: 305-018-521-202 |                                                                                                                                                                                                 | ACAD REFERENCE NO. 305 ENG MASTER |             |           |           |
|---------------------------------------------------------------------|-------------------------------------------------------------------------------------------------------------------------------------------------------------------------------------------------|-----------------------------------|-------------|-----------|-----------|
|                                                                     |                                                                                                                                                                                                 | DRAWN:                            | J.LEE       | DATE: SEF | PT. 21/09 |
|                                                                     |                                                                                                                                                                                                 | CHECKED:                          |             | DATE:     |           |
| TORONTO, ONTARIO CANADA                                             | THESE DRAWINGS AND SPECIFICATIONS ARE THE PROPERTY OF EDAC INC.,AND SHALL NOT BE REPRODUCED,OR COPIED OR USED AS THE BASIS FOR THE MANUFACTURE OR SALE OF APPARATUS WITHOUT WRITTEN PERMISSION. | SCALE:                            | NTS         | SHEET '   | 1 OF 2    |
|                                                                     |                                                                                                                                                                                                 | DRAWING                           | NUMBER      |           | ISSUE     |
|                                                                     |                                                                                                                                                                                                 | 3                                 | 05 Assembly |           | 1         |