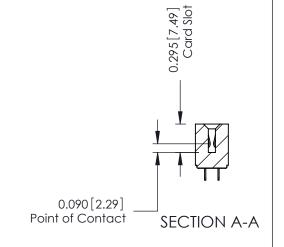

**Mounting Option Contact Detail** 521-P.C. Tail .037x.013(0.94x0.33) - Tail LG.=.125(3.18) 01-No Mounting Lugs .156 [3.96] Contact Spacing x .140 [3.56] Row Spacing - 0.343[8.71] Card Slot Accepts .054 (1.37) to .070 (1.78) Thick P.C. Board 0.156 [3.96] - 1.568[39.83] 1.714 [43.54]