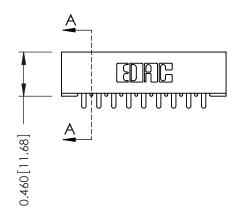

**Mounting Option Contact Detail** 521-P.C. Tail .037x.013(0.94x0.33) - Tail LG.=.125(3.18) 01-No Mounting Lugs .156 [3.96] Contact Spacing x .140 [3.56] Row Spacing - 0.343[8.71] Card Slot Accepts .054 (1.37) to .070 (1.78) Thick P.C. Board 0.156 [3.96] - 1.568[39.83] 1.714 [43.54]