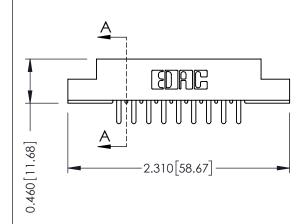

**Mounting Option** 02-.128 (3.25) Dia. Mounting Holes - 0.343[8.71]

## **Contact Detail**

520-P.C. Tail .046x.013(1.17x0.33) - Tail LG.=.213(5.41) .156 [3.96] Contact Spacing x .140 [3.56] Row Spacing





**See Accompanying Page for: Mounting Options** 

0.330 [8.38] Card Slot 0.125[3.18] SECTION A-A Point of Contact

305 / 315 / 355 Card Edge Connector Part Number: 305-018-520-502

YOUR CONNECTION TO QUALITY & SERVICE

J.LEE DATE: SEPT. 21/09 SHEET 1 OF 2 NTS 305 Assembly

305 ENG MASTER



## **Mouser Electronics**

**Authorized Distributor** 

Click to View Pricing, Inventory, Delivery & Lifecycle Information:

EDAC:

305-018-520-502