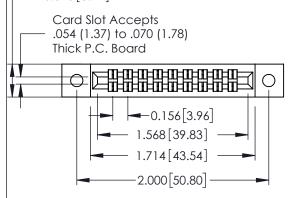

## **Contact Detail**

520-P.C. Tail .046x.013(1.17x0.33) - Tail LG.=.213(5.41) .156 [3.96] Contact Spacing x .140 [3.56] Row Spacing

**See Accompanying Page for: Mounting Options** 

0.330 [8.38] Card Slot 0.125[3.18] SECTION A-A Point of Contact