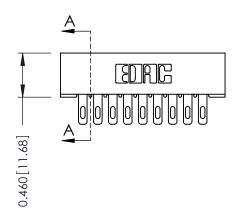

**Mounting Option Contact Detail** 500-Wire Hole .087x.013(2.21x0.33) - Tail LG.=.282(7.16) 01-No Mounting Lugs .156 [3.96] Contact Spacing x .140 [3.56] Row Spacing - 0.343[8.71] Card Slot Accepts .054 (1.37) to .070 (1.78) Thick P.C. Board 0.156 3.96 - 1.568[39.83] 1.714 [43.54]