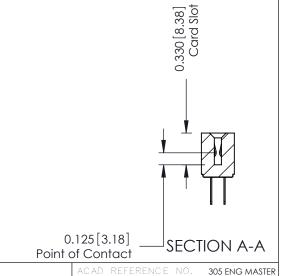

**Mounting Option Contact Detail** 500-Wire Hole .087x.013(2.21x0.33) - Tail LG.=.282(7.16) 01-No Mounting Lugs .156 [3.96] Contact Spacing x .140 [3.56] Row Spacing - 0.343[8.71] Card Slot Accepts .054 (1.37) to .070 (1.78) Thick P.C. Board 0.156 3.96 - 1.568[39.83] 1.714 [43.54]