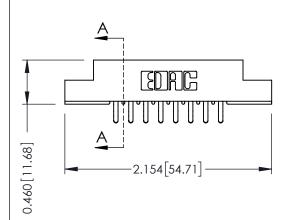

**Contact Detail** 

556-Extender Board Bend (Code 520 Contacts) .156 [3.96] Contact Spacing x .140 [3.56] Row Spacing

305 / 315 / 355 Card Edge Connector Part Number: 305-016-556-507

YOUR CONNECTION TO QUALITY & SERVICE