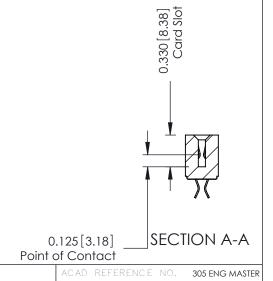

**Contact Detail** 

556-Extender Board Bend (Code 520 Contacts) .156 [3.96] Contact Spacing x .140 [3.56] Row Spacing

305 / 315 / 355 Card Edge Connector Part Number: 305-016-556-507

YOUR CONNECTION TO QUALITY & SERVICE