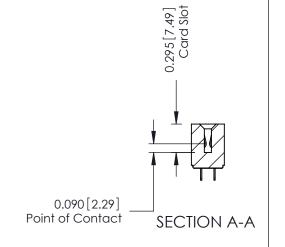

## 

See Accompanying Page for:
• Mounting Options

THIS IS A C.A.D. GENERATED DRAWING

ISSUE NUMBER

ORIGINAL

| 305 / 315 / 355 Card Edge Connector<br>Part Number: 305-016-521-201  |                                                                  | ACAD REFERENCE NO. 305 ENG MASTER |              |          |           |
|----------------------------------------------------------------------|------------------------------------------------------------------|-----------------------------------|--------------|----------|-----------|
|                                                                      |                                                                  | DRAWN:                            | J.LEE        | DATE: SE | PT. 21/09 |
|                                                                      |                                                                  | CHECKED:                          |              | DATE:    |           |
| EDAC INC TORONTO, ONTARIO CANADA OUR CONNECTION TO QUALITY & SERVICE | OR USED AS THE BASIS FOR THE<br>MANUFACTURE OR SALE OF APPARATUS | SCALE:                            | NTS          | SHEET    | 1 OF 2    |
|                                                                      |                                                                  | DRAWING                           | NUMBER       |          | ISSUE     |
|                                                                      |                                                                  | 3                                 | 305 Assembly |          | 1         |