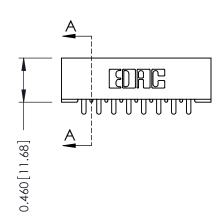

## 

See Accompanying Page for:
• Mounting Options

THIS IS A C.A.D. GENERATED DRAWING

ISSUE NUMBER

ORIGINAL

| 305 / 315 / 355 Card Edge Connector<br>Part Number: 305-016-521-201  |                                                                  | ACAD REFERENCE NO. 305 ENG MASTER |              |          |           |
|----------------------------------------------------------------------|------------------------------------------------------------------|-----------------------------------|--------------|----------|-----------|
|                                                                      |                                                                  | DRAWN:                            | J.LEE        | DATE: SE | PT. 21/09 |
|                                                                      |                                                                  | CHECKED:                          |              | DATE:    |           |
| EDAC INC TORONTO, ONTARIO CANADA OUR CONNECTION TO QUALITY & SERVICE | OR USED AS THE BASIS FOR THE<br>MANUFACTURE OR SALE OF APPARATUS | SCALE:                            | NTS          | SHEET    | 1 OF 2    |
|                                                                      |                                                                  | DRAWING                           | NUMBER       |          | ISSUE     |
|                                                                      |                                                                  | 3                                 | 305 Assembly |          | 1         |