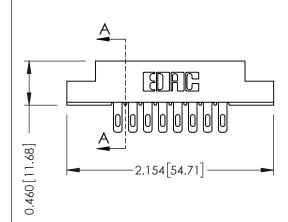

1.844 46.84

See Accompanying Page for:
Mounting Options

THIS IS A C.A.D. GENERATED DRAWING

ER.

ISSUE NUMBER

ORIGINAL

305 / 315 / 355 Card Edge Connector

Part Number: 305-016-500-204