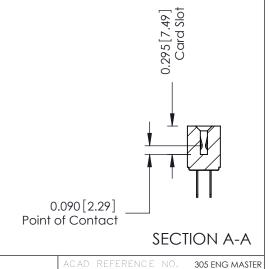

ACAD REFERENCE NO. 305 ENG MASTER
DRAWN: J.LEE
DATE: SEPT. 21/09

CHECKED:
DATE:
SCALE: NTS
DRAWING NUMBER
JISSUE
305 Assembly
1