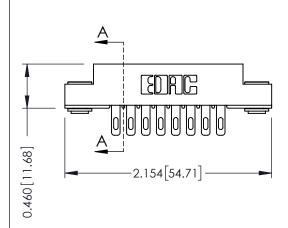

**Mounting Option Contact Detail** 500-Wire Hole .087x.013(2.21x0.33) - Tail LG.=.282(7.16) 03-.116 (2.95) I.D. Floating Eyelets .156 [3.96] Contact Spacing x .140 [3.56] Row Spacing - 0.343[8.71] Card Slot Accepts .054 (1.37) to .070 (1.78) Thick P.C. Board 0.156 3.96 1.412[35.86] -

> 1.558[39.57] -1.844 46.84

**See Accompanying Page for: Mounting Options** 

305 ENG MASTER

305 / 315 / 355 Card Edge Connector J.LEE DATE: SEPT. 21/09 Part Number: 305-016-500-203 SHEET 1 OF 2 NTS 305 Assembly YOUR CONNECTION TO QUALITY & SERVICE