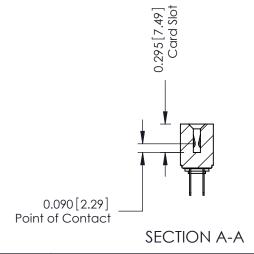

**Mounting Option Contact Detail** 500-Wire Hole .087x.013(2.21x0.33) - Tail LG.=.282(7.16) 03-.116 (2.95) I.D. Floating Eyelets .156 [3.96] Contact Spacing x .140 [3.56] Row Spacing - 0.343[8.71] Card Slot Accepts .054 (1.37) to .070 (1.78) Thick P.C. Board 0.156 3.96 1.412[35.86] -