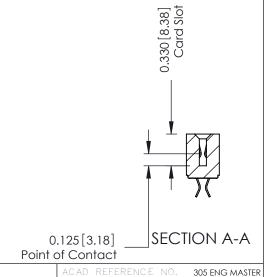

**Mounting Option Contact Detail** 556-Extender Board Bend (Code 520 Contacts) 07-M3-0.5 Metric Threaded Inserts - 0.343[8.71] Card Slot Accepts .054 (1.37) to .070 (1.78) Thick P.C. Board 0.156[3.96] 1.256[31.90] - 1.402 [35.61] **--**