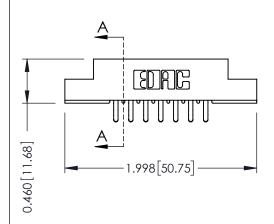

Mounting Option
04-.156 (3.96) Dia. Mounting Holes
556
.156

--0.343 [8.71]

Card Slot Accepts
.054 (1.37) to .070 (1.78)
Thick P.C. Board

--1.256 [31.90]
--1.402 [35.61]

1.688 42.88

See Accompanying Page for:
Mounting Options

**Contact Detail** 

556-Extender Board Bend (Code 520 Contacts) .156 [3.96] Contact Spacing x .140 [3.56] Row Spacing THIS IS A C.A.D. GENERATED DRAWING DO NOT MAKE MANUAL REVISIONS TO MA

1220E NOMBER

ORIGINAL