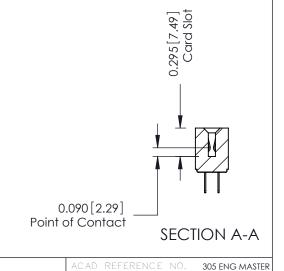

## **Mounting Option** 01-No Mounting Lugs - 0.343[8.71] Card Slot Accepts .054 (1.37) to .070 (1.78) Thick P.C. Board 0.156[3.96] 1.256[31.90] - 1.402[35.61] <del>--</del>

**Contact Detail** 

520-P.C. Tail .046x.013(1.17x0.33) - Tail LG.=.213(5.41) .156 [3.96] Contact Spacing x .140 [3.56] Row Spacing