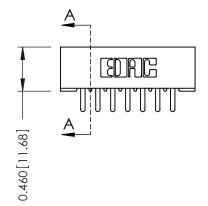

## **Mounting Option** 01-No Mounting Lugs - 0.343[8.71] Card Slot Accepts .054 (1.37) to .070 (1.78) Thick P.C. Board 0.156[3.96] 1.256[31.90] - 1.402[35.61] <del>--</del>

**Contact Detail** 

520-P.C. Tail .046x.013(1.17x0.33) - Tail LG.=.213(5.41) .156 [3.96] Contact Spacing x .140 [3.56] Row Spacing