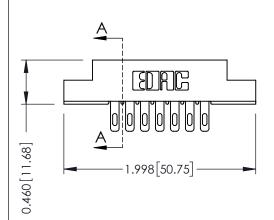

305 / 315 / 355 Card Edge Connector Part Number: 305-014-500-508

YOUR CONNECTION TO QUALITY & SERVICE

J.LEE DATE: SEPT. 21/09 SHEET 1 OF 2 NTS 305 Assembly