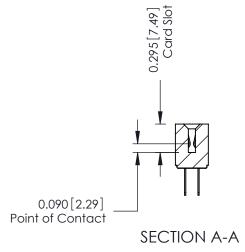

**Contact Detail** 

500-Wire Hole .087x.013(2.21x0.33) - Tail LG.=.282(7.16) .156 [3.96] Contact Spacing x .140 [3.56] Row Spacing

| 305 / 315 / 355 Card Edge Connector<br>Part Number: 305-014-500-204 |                             |                                                                                                                                                                                               | ACAD REFERENCE NO. 305 ENG MASTER |             |           |           |
|---------------------------------------------------------------------|-----------------------------|-----------------------------------------------------------------------------------------------------------------------------------------------------------------------------------------------|-----------------------------------|-------------|-----------|-----------|
|                                                                     |                             |                                                                                                                                                                                               | DRAWN:                            | J.LEE       | DATE: SEF | PT. 21/09 |
|                                                                     |                             |                                                                                                                                                                                               | CHECKED:                          |             | DATE:     |           |
|                                                                     | DAC INC                     | THESE DRAWINGS AND SPECIFICATIONS ARE THE PROPERTY OF EDAC INCAND SHALL NOT BE REPRODUCED,OR COPIED OR USED AS THE BASIS FOR THE MANUFACTURE OR SALE OF APPARATUS WITHOILT WRITTEN PERMISSION | SCALE:                            | NTS         | SHEET '   | 1 OF 2    |
|                                                                     | NTO, ONTARIO                |                                                                                                                                                                                               | DRAWING                           | NUMBER      |           | ISSUE     |
|                                                                     | CANADA<br>QUALITY & SERVICE |                                                                                                                                                                                               | 3                                 | 05 Assembly |           | 1         |