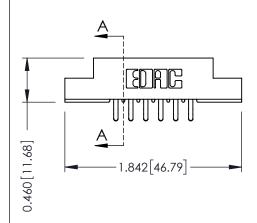

## Mounting Option 04-.156 (3.96) Dia. Mounting Holes --0.343 [8.71] Card Slot Accepts .054 (1.37) to .070 (1.78) Thick P.C. Board --1.100 [27.94] --1.246 [31.65]

—1.532[38.91] — **►** 

See Accompanying Page for:
Mounting Options

**Contact Detail** 

556-Extender Board Bend (Code 520 Contacts) .156 [3.96] Contact Spacing x .140 [3.56] Row Spacing THIS IS A C.A.D. GENERATED DRAWING

ISSUE NUMBER

ORIGINAL

| 0.295[7.49]<br>Card Slot                     |
|----------------------------------------------|
|                                              |
| 0.090 [2.29]<br>Point of Contact SECTION A-A |