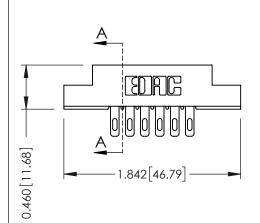

YOUR CONNECTION TO QUALITY & SERVICE

ACAD REFERENCE NO. 305 ENG MASTER J.LEE DATE: SEPT. 21/09 SHEET 1 OF 2 NTS

0.125[3.18]

Point of Contact

0.330 [8.38] Card Slot

305 Assembly

**SECTION A-A** 