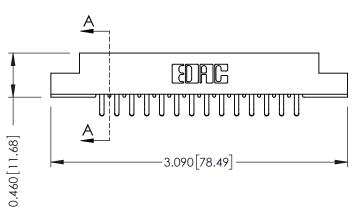

**Mounting Option Contact Detail** 556-Extender Board Bend (Code 520 Contacts) 07-M3-0.5 Metric Threaded Inserts .156 [3.96] Contact Spacing x .140 [3.56] Row Spacing - 0.343[8.71] Card Slot Accepts .054 (1.37) to .070 (1.78) Thick P.C. Board 0.156 [3.96] - 2.348 [59.64] -2.494 [63.35] --2.780[70.61]-

0.330 [8.38] Card Slot SECTION A-A

305 ENG MASTER

DATE: SEPT. 21/09