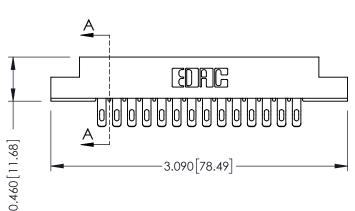

**Mounting Option Contact Detail** 555-Extender Board Bend (Code 500 Contacts) 02-.128 (3.25) Dia. Mounting Holes .156 [3.96] Contact Spacing x .140 [3.56] Row Spacing - 0.343[8.71] Card Slot Accepts .054 (1.37) to .070 (1.78) Thick P.C. Board 0.156 3.96 - 2.348 [59.64] -2.494 [63.35] --2.780[70.61]-

305 / 315 / 355 Card Edge Connector Part Number: 305-028-555-502

YOUR CONNECTION TO QUALITY & SERVICE

SHEET 1 OF 2 NTS

J.LEE

305 Assembly



**See Accompanying Page for: Mounting Options** 

0.330 [8.38] Card Slot

SECTION A-A

305 ENG MASTER

DATE: SEPT. 21/09

0.125[3.18] Point of Contact



## **Mouser Electronics**

**Authorized Distributor** 

Click to View Pricing, Inventory, Delivery & Lifecycle Information:

EDAC:

305-028-555-502