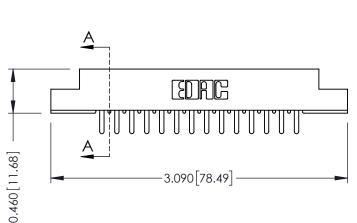

**Mounting Option Contact Detail** 520-P.C. Tail .046x.013(1.17x0.33) - Tail LG.=.213(5.41) 04-.156 (3.96) Dia. Mounting Holes .156 [3.96] Contact Spacing x .140 [3.56] Row Spacing - 0.343[8.71] Card Slot Accepts .054 (1.37) to .070 (1.78) Thick P.C. Board 0.156 [3.96] - 2.348 [59.64] -2.494 [63.35] --2.780[70.61]-

305 / 315 / 355 Card Edge Connector

YOUR CONNECTION TO QUALITY & SERVICE

SHEET 1 OF 2 NTS 305 Assembly

J.LEE



Part Number: 305-028-520-504

**See Accompanying Page for: Mounting Options** 

0.330 [8.38] Card Slot

SECTION A-A

305 ENG MASTER

DATE: SEPT. 21/09

0.125[3.18] Point of Contact



## **Mouser Electronics**

**Authorized Distributor** 

Click to View Pricing, Inventory, Delivery & Lifecycle Information:

EDAC:

305-028-520-504