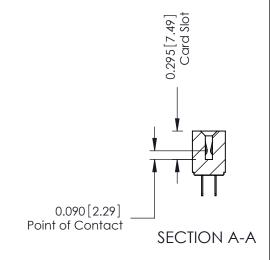

**Mounting Option Contact Detail** 520-P.C. Tail .046x.013(1.17x0.33) - Tail LG.=.213(5.41) 01-No Mounting Lugs .156 [3.96] Contact Spacing x .140 [3.56] Row Spacing - 0.343[8.71] Card Slot Accepts .054 (1.37) to .070 (1.78) Thick P.C. Board 0.156 3.96 - 2.348 [59.64] -- 2.494[63.35] -