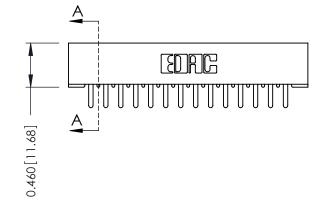

**Mounting Option Contact Detail** 520-P.C. Tail .046x.013(1.17x0.33) - Tail LG.=.213(5.41) 01-No Mounting Lugs .156 [3.96] Contact Spacing x .140 [3.56] Row Spacing - 0.343[8.71] Card Slot Accepts .054 (1.37) to .070 (1.78) Thick P.C. Board 0.156 3.96 - 2.348 [59.64] -- 2.494[63.35] -