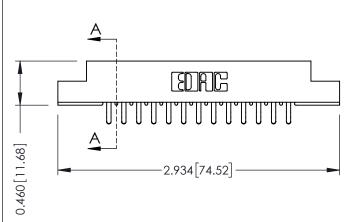

**Mounting Option Contact Detail** 556-Extender Board Bend (Code 520 Contacts) 04-.156 (3.96) Dia. Mounting Holes .156 [3.96] Contact Spacing x .140 [3.56] Row Spacing - 0.343[8.71] Card Slot Accepts .054 (1.37) to .070 (1.78) Thick P.C. Board 0.156 3.96 2.192[55.68] 2.338 [59.39] -2.624 [66.65]



**See Accompanying Page for: Mounting Options** 

305 / 315 / 355 Card Edge Connector Part Number: 305-026-556-504

YOUR CONNECTION TO QUALITY & SERVICE

|   | ACAD REFERENCE NO | 305 ENG MASTER    |
|---|-------------------|-------------------|
|   | DRAWN: J.LEE      | DATE: SEPT. 21/09 |
|   | CHECKED:          | DATE:             |
|   | SCALE: NTS        | SHEET 1 OF 2      |
| ) | DRAWING NUMBER    | ISSUE             |
|   |                   | _                 |

305 Assembly

0.330 [8.38] Card Slot SECTION A-A

0.125[3.18] Point of Contact



## **Mouser Electronics**

**Authorized Distributor** 

Click to View Pricing, Inventory, Delivery & Lifecycle Information:

EDAC:

305-026-556-504