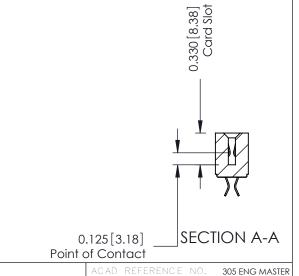

**Mounting Option Contact Detail** 556-Extender Board Bend (Code 520 Contacts) 01-No Mounting Lugs .156 [3.96] Contact Spacing x .140 [3.56] Row Spacing - 0.343[8.71] Card Slot Accepts - .054 (1.37) to .070 (1.78) Thick P.C. Board 0.156 [3.96] - 2.192[55.68] 2.338 [59.39]