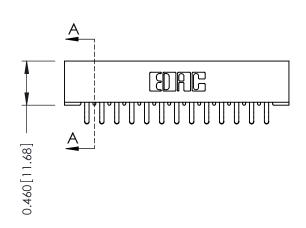

**Mounting Option Contact Detail** 556-Extender Board Bend (Code 520 Contacts) 01-No Mounting Lugs .156 [3.96] Contact Spacing x .140 [3.56] Row Spacing - 0.343[8.71] Card Slot Accepts - .054 (1.37) to .070 (1.78) Thick P.C. Board 0.156 [3.96] - 2.192[55.68] 2.338 [59.39]