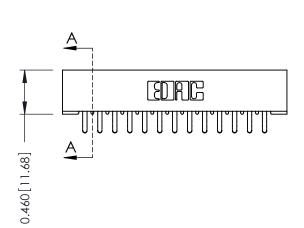

**Mounting Option Contact Detail** 556-Extender Board Bend (Code 520 Contacts) 01-No Mounting Lugs .156 [3.96] Contact Spacing x .140 [3.56] Row Spacing - 0.343[8.71] Card Slot Accepts .054 (1.37) to .070 (1.78) Thick P.C. Board 0.156 [3.96] — 2.192[55.68] 2.338 [59.39]