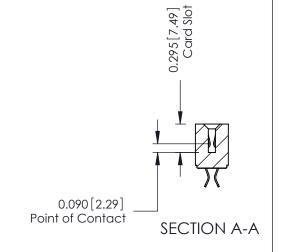

**Mounting Option Contact Detail** 556-Extender Board Bend (Code 520 Contacts) 01-No Mounting Lugs .156 [3.96] Contact Spacing x .140 [3.56] Row Spacing - 0.343[8.71] Card Slot Accepts .054 (1.37) to .070 (1.78) Thick P.C. Board 0.156 [3.96] — 2.192[55.68] 2.338 [59.39]