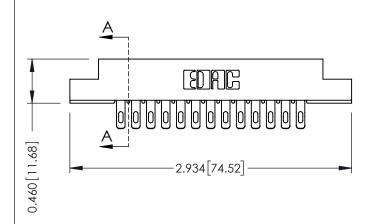

**Mounting Option Contact Detail** 555-Extender Board Bend (Code 500 Contacts) 07-M3-0.5 Metric Threaded Inserts .156 [3.96] Contact Spacing x .140 [3.56] Row Spacing - 0.343[8.71] Card Slot Accepts .054 (1.37) to .070 (1.78) Thick P.C. Board 0.156 3.96 2.192 [55.68] 2.338 [59.39]

-2.624 [66.65]

**See Accompanying Page for: Mounting Options** 

305 / 315 / 355 Card Edge Connector Part Number: 305-026-555-207

YOUR CONNECTION TO QUALITY & SERVICE

J.LEE DATE: SEPT. 21/09 SHEET 1 OF 2 NTS 305 Assembly