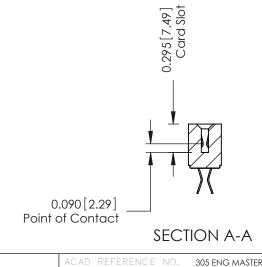

**Mounting Option Contact Detail** 555-Extender Board Bend (Code 500 Contacts) 07-M3-0.5 Metric Threaded Inserts .156 [3.96] Contact Spacing x .140 [3.56] Row Spacing - 0.343[8.71] Card Slot Accepts .054 (1.37) to .070 (1.78) Thick P.C. Board 0.156 3.96 2.192 [55.68] 2.338 [59.39]