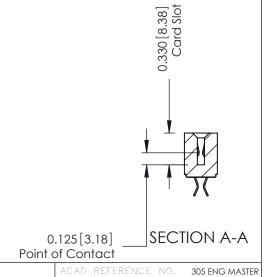

**Mounting Option Contact Detail** 556-Extender Board Bend (Code 520 Contacts) 07-M3-0.5 Metric Threaded Inserts .156 [3.96] Contact Spacing x .140 [3.56] Row Spacing - 0.343[8.71] Card Slot Accepts .054 (1.37) to .070 (1.78) Thick P.C. Board 0.156 3.96 2.036[51.71] -2.182 [55.42] -