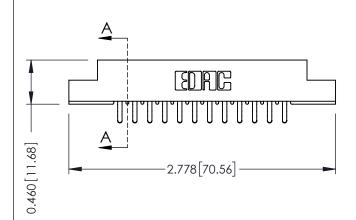

**Mounting Option Contact Detail** 556-Extender Board Bend (Code 520 Contacts) 07-M3-0.5 Metric Threaded Inserts .156 [3.96] Contact Spacing x .140 [3.56] Row Spacing - 0.343[8.71] Card Slot Accepts .054 (1.37) to .070 (1.78) Thick P.C. Board 0.156 3.96 2.036[51.71] -2.182 [55.42] -

-2.468[62.69]-

**See Accompanying Page for: Mounting Options** 

J.LEE

305 / 315 / 355 Card Edge Connector Part Number: 305-024-556-507

YOUR CONNECTION TO QUALITY & SERVICE

CANADA

SHEET 1 OF 2 NTS 305 Assembly