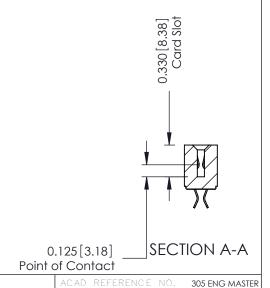

**Contact Detail** 

556-Extender Board Bend (Code 520 Contacts) .156 [3.96] Contact Spacing x .140 [3.56] Row Spacing

305 / 315 / 355 Card Edge Connector Part Number: 305-022-556-508

YOUR CONNECTION TO QUALITY & SERVICE