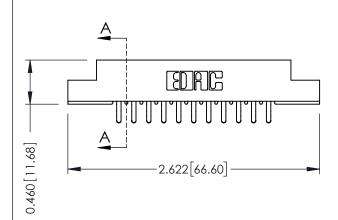

**Contact Detail** 

556-Extender Board Bend (Code 520 Contacts) .156 [3.96] Contact Spacing x .140 [3.56] Row Spacing

305 / 315 / 355 Card Edge Connector Part Number: 305-022-556-508

YOUR CONNECTION TO QUALITY & SERVICE