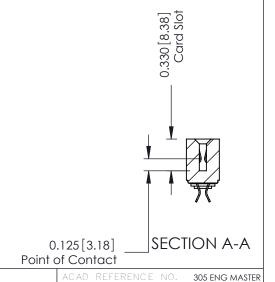

**Mounting Option** 03-.116 (2.95) I.D. Floating Eyelets - 0.343[8.71] Card Slot Accepts .054 (1.37) to .070 (1.78) Thick P.C. Board 0.156 3.96 1.880 [47.75] -2.026 [51.46]

-2.312[58.72]

**See Accompanying Page for: Mounting Options** 