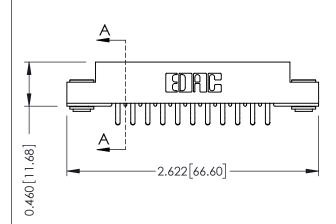

**Contact Detail** 

556-Extender Board Bend (Code 520 Contacts) .156 [3.96] Contact Spacing x .140 [3.56] Row Spacing

305 / 315 / 355 Card Edge Connector Part Number: 305-022-556-503

YOUR CONNECTION TO QUALITY & SERVICE